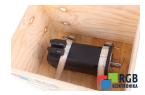

## Repair 6SM57M-3.000 KOLLMORGEN SEIDEL

We will repair every KOLLMORGEN SEIDEL device. If you cannot find the device that interests you, please contact us. We collect the devices **free of charge** via a courier or in person, thanks to which we are able to carry out the repair within several hours. We will diagnose your equipment **for free**, and if you do not decide on our service, you will not incur any costs. We offer **24 months warranty** for all completed repairs. We are available 24/7, also at weekends and on holidays. **Call us 24/7**: +48 71 750 09 77 and receive immediate help.

## SPECIFICATIONS

| MANUFACTURER | KOLLMORGEN SEIDEL |
|--------------|-------------------|
| MODEL        | 6SM57M-3.000      |
| CATEGORY     | AC and DC motors  |
| WEIGHT       | 8.0 kg            |